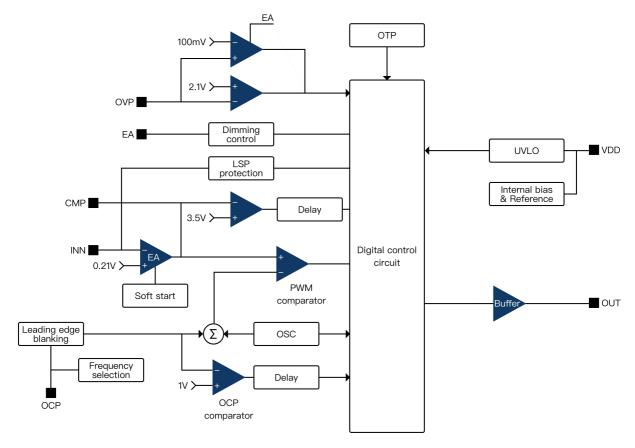

## Functional block diagram

Add: RM.1009,Bldg F,Mingyue Huadu Xixiang Ave.,Bao 'An District,ShenzhenGD.,CN RM.1201, Bldg F1, Innovation Industrial Park, High-tech zone, Hefei, Anui,China