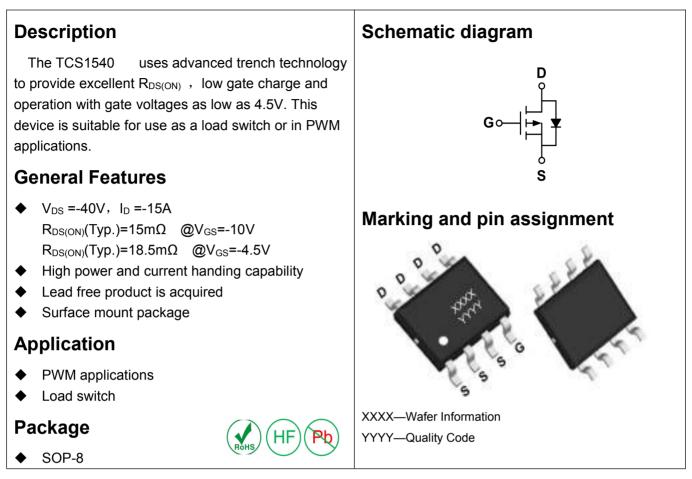

## **Ordering Information**

| Part Number | Storage Temperature | Package | Devices Per Reel |
|-------------|---------------------|---------|------------------|
| TCS1540_SH  | -55°C to +150°C     | SOP-8   | 4000             |

## Absolute Maximum Ratings (TA=25°C unless otherwise noted)

| parameter                       | symbol          | limit            | unit |   |
|---------------------------------|-----------------|------------------|------|---|
| Drain-source voltage            | V <sub>DS</sub> | -40              | V    |   |
| Gate-source voltage             | V <sub>GS</sub> | ±20              | V    |   |
| Continuous Drain Current        | 25°C            | - I <sub>D</sub> | -15  | A |
| Continuous Drain Current        | 100°C           |                  | -9.6 |   |
|