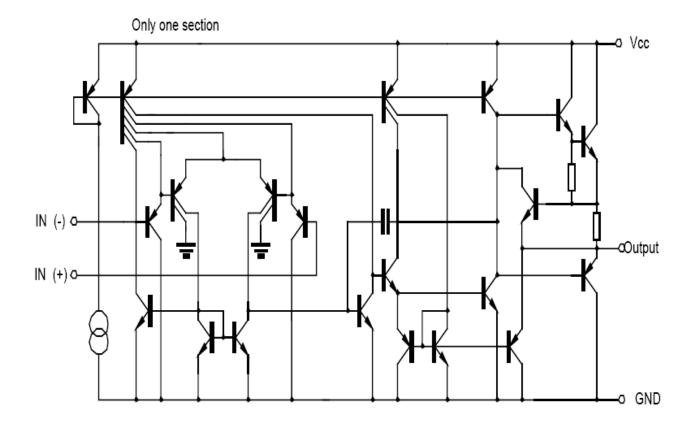

## **GENERAL DESCRIPTION**

The TCS9324 consists of four independent, high internally frequency compensated gain, operational amplifiers Which were designed specifically to operate from a single power supply over a wide range of voltages. Operation from split power supplies the magnitude of the power supply voltage. Application areas include Transducer amplifiers, DC gain blocks and all the conventional op amp circuits.

## FEATURES

4

- Internally frequency compensated for unity gain.
- Large DC voltage gain:100dB,
- Wide power supply range: 3V~30V(or ± 1.5V~ ±15V)
- Input common-mode voltage range includes ground.
- Large output voltage swing: 0V DC to Vcc-1.5V DC
- Power drain suitable for battery operation



## Block Diagram